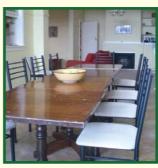

#### Large meals area

has a fully equipped kitchen with 2 ovens, microwave and dishwasher.